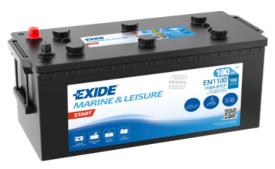

## Start EN1100

| Part number                    | EN1100        |
|--------------------------------|---------------|
| Technology                     | Flooded       |
| EAN/GTIN                       | 3661024036054 |
| Voltage                        | 12 V          |
| Capacity                       | 180.0 Ah      |
| CCA                            | 1000 A        |
| MCA                            | 1100          |
| Length                         | 513 mm        |
| Width                          | 223 mm        |
| Height                         | 223 mm        |
| Box size                       | D05           |
| Polarity                       | ETN 3         |
| Terminal Type                  | EN taper post |
| Hold Down                      | В0            |
| Weights (subject of variation) | 42.80 kg      |