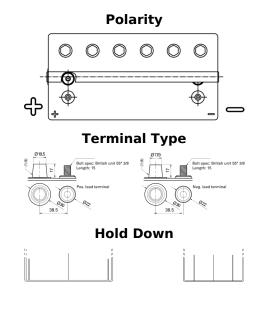

## **Start AGM EM960**

| Part number                    | EM960                 |
|--------------------------------|-----------------------|
| Technology                     | AGM                   |
| EAN/GTIN                       | 3661024036016         |
| Voltage                        | 12 V                  |
| Capacity                       | 100.0 Ah              |
| CCA                            | 800 A                 |
| MCA                            | 960                   |
| Length                         | 330 mm                |
| Width                          | 173 mm                |
| Height                         | 240 mm                |
| Box size                       | G31                   |
| Polarity                       | ETN 1                 |
| Terminal Type                  | SAE M 3/8" taper&stud |
| Hold Down                      | В0                    |
| Weights (subject of variation) | 31.00 kg              |