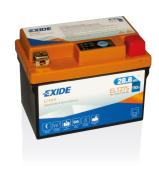

## **Li-Ion ELTZ7S**

| Part number                    | ELTZ7S        |
|--------------------------------|---------------|
| Technology                     | Li-lon        |
| EAN/GTIN                       | 3661024036788 |
| Voltage                        | 12 V          |
| Capacity                       | 2.4 Ah        |
| CCA                            | 150 A         |
| Watt hour                      | 29 Wh         |
| Length                         | 115 mm        |
| Width                          | 70 mm         |
| Height                         | 85 mm         |
| Box size                       | C35           |
| Polarity                       | ETN 0         |
| Terminal Type                  | M12           |
| Hold Down                      | В0            |
| Weights (subject of variation) | 0.60 kg       |