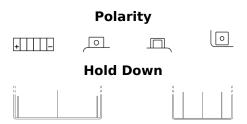

## Li-Ion ELTZ10S

| Part number                    | ELTZ10S       |
|--------------------------------|---------------|
| Technology                     | Li-lon        |
| EAN/GTIN                       | 3661024036795 |
| Voltage                        | 12 V          |
| Capacity                       | 4.0 Ah        |
| CCA                            | 230 A         |
| Watt hour                      | 48 Wh         |
| Length                         | 150 mm        |
| Width                          | 90 mm         |
| Height                         | 95 mm         |
| Box size                       | C53           |
| Polarity                       | ETN 1         |
| Terminal Type                  | M12           |
| Hold Down                      | В0            |
| Weights (subject of variation) | 0.80 kg       |