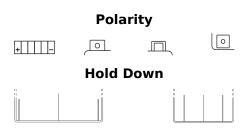

## **Li-Ion ELTX9**

| Part number                    | ELTX9         |
|--------------------------------|---------------|
| Technology                     | Li-Ion        |
| EAN/GTIN                       | 3661024036771 |
| Voltage                        | 12 V          |
| Capacity                       | 3.0 Ah        |
| CCA                            | 180 A         |
| Watt hour                      | 36 Wh         |
| Length                         | 150 mm        |
| Width                          | 90 mm         |
| Height                         | 105 mm        |
| Box size                       | C54           |
| Polarity                       | ETN 1         |
| Terminal Type                  | M12           |
| Hold Down                      | B0            |
| Weights (subject of variation) | 0.70 kg       |