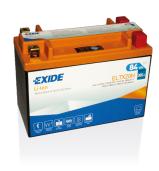

## Li-Ion ELTX20H

| Part number                    | ELTX20H               |
|--------------------------------|-----------------------|
| Technology                     | Li-lon                |
| EAN/GTIN                       | 3661024036856         |
| Voltage                        | 12 V                  |
| Capacity                       | 7.0 Ah                |
| CCA                            | 380 A                 |
| Watt hour                      | 84 Wh                 |
| Length                         | 175 mm                |
| Width                          | 90 mm                 |
| Height                         | 130 mm                |
| Box size                       | C77                   |
| Polarity                       | ETN 1                 |
| Terminal Type                  | M12 (Squad Terminals) |
| Hold Down                      | B0                    |
| Weights (subject of variation) | 1.30 kg               |