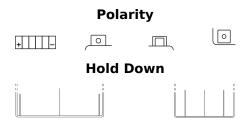

## Li-Ion ELT12B

| Dowl accept an                 | ELT13D        |
|--------------------------------|---------------|
| Part number                    | ELT12B        |
| Technology                     | Li-lon        |
| EAN/GTIN                       | 3661024036818 |
| Voltage                        | 12 V          |
| Capacity                       | 5.0 Ah        |
| CCA                            | 260 A         |
| Watt hour                      | 60 Wh         |
| Length                         | 150 mm        |
| Width                          | 70 mm         |
| Height                         | 130 mm        |
| Box size                       | C51           |
| Polarity                       | ETN 1         |
| Terminal Type                  | M12           |
| Hold Down                      | В0            |
| Weights (subject of variation) | 0.90 kg       |