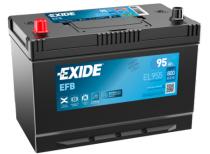

## EFB EL955

| Part number         | EL955         | Polarity                            |
|---------------------|---------------|-------------------------------------|
| Technology          | EFB           |                                     |
| EAN/GTIN            | 3661024036740 |                                     |
| Voltage             | 12 V          |                                     |
| Capacity            | 95.0 Ah       |                                     |
| CCA                 | 800 A         |                                     |
| Length              | 306 mm        | Terminal Type                       |
| Width               | 173 mm        |                                     |
| Height              | 222 mm        |                                     |
| Box size            | D31           | Ø19.5 Ø179                          |
| Polarity            | ETN 1         |                                     |
| Terminal Type       | EN taper post | $\square$                           |
| Hold Down           | Korean B1     |                                     |
| Weights (subject of | 21.80 kg      |                                     |
| variation)          |               | Positive Terminal Negative Terminal |
|                     |               | Hold Down                           |
|                     |               |                                     |