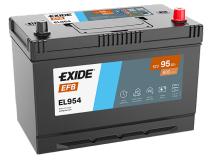

## **EFB EL954**

| Part number                    | EL954         |
|--------------------------------|---------------|
| Technology                     | EFB           |
| EAN/GTIN                       | 3661024036733 |
| Voltage                        | 12 V          |
| Capacity                       | 95.0 Ah       |
| CCA                            | 800 A         |
| Length                         | 306 mm        |
| Width                          | 173 mm        |
| Height                         | 222 mm        |
| Box size                       | D31           |
| Polarity                       | ETN 0         |
| Terminal Type                  | EN taper post |
| Hold Down                      | Korean B1     |
| Weights (subject of variation) | 21.80 kg      |