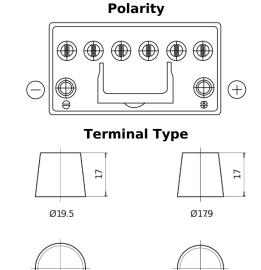

## **EFB EL954**

| Part number                    | EL954         |
|--------------------------------|---------------|
| Technology                     | EFB           |
| EAN/GTIN                       | 3661024036733 |
| Voltage                        | 12 V          |
| Capacity                       | 95.0 Ah       |
| CCA                            | 800 A         |
| Length                         | 306 mm        |
| Width                          | 173 mm        |
| Height                         | 222 mm        |
| Box size                       | D31           |
| Polarity                       | ETN 0         |
| Terminal Type                  | EN taper post |
| Hold Down                      | Korean B1     |
| Weights (subject of variation) | 21.80 kg      |

## PositiveTerminal NegativeTerminal Hold Down

Design, features and specifications are subject to change without notice. We disclaim any representation or warranty, express or implied, concerning the data or recommendations, and in no event shall be liable for any loss or damage claimed to have arisen as a result. Some products may not be available in your local market.