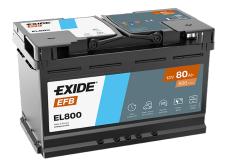

## **EFB EL800**

| Part number                    | EL800         |
|--------------------------------|---------------|
| Technology                     | EFB           |
| EAN/GTIN                       | 3661024035705 |
| Voltage                        | 12 V          |
| Capacity                       | 80.0 Ah       |
| CCA                            | 800 A         |
| Length                         | 315 mm        |
| Width                          | 175 mm        |
| Height                         | 190 mm        |
| Box size                       | L04           |
| Polarity                       | ETN 0         |
| Terminal Type                  | EN taper post |
| Hold Down                      | B13           |
| Weights (subject of variation) | 22.10 kg      |