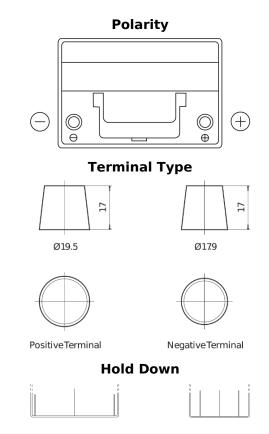

## **EFB EL754**

| Part number                    | EL754         |
|--------------------------------|---------------|
| Technology                     | EFB           |
| EAN/GTIN                       | 3661024037631 |
| Voltage                        | 12 V          |
| Capacity                       | 75.0 Ah       |
| CCA                            | 750 A         |
| Length                         | 260 mm        |
| Width                          | 173 mm        |
| Height                         | 222 mm        |
| Box size                       | D26           |
| Polarity                       | ETN 0         |
| Terminal Type                  | EN taper post |
| Hold Down                      | В0            |
| Weights (subject of variation) | 19.00 kg      |