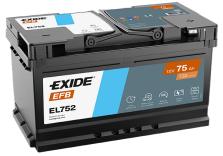

## **EFB EL752**

| Part number                    | EL752         |
|--------------------------------|---------------|
| Technology                     | EFB           |
| EAN/GTIN                       | 3661024036559 |
| Voltage                        | 12 V          |
| Capacity                       | 75.0 Ah       |
| CCA                            | 730 A         |
| Length                         | 315 mm        |
| Width                          | 175 mm        |
| Height                         | 175 mm        |
| Box size                       | LB4           |
| Polarity                       | ETN 0         |
| Terminal Type                  | EN taper post |
| Hold Down                      | B13           |
| Weights (subject of variation) | 18.60 kg      |