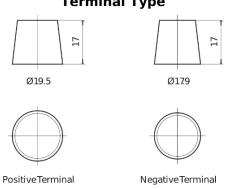

| Part number                    | EL652         |
|--------------------------------|---------------|
| Technology                     | EFB           |
| EAN/GTIN                       | 3661024036542 |
| Voltage                        | 12 V          |
| Capacity                       | 65.0 Ah       |
| CCA                            | 650 A         |
| Length                         | 278 mm        |
| Width                          | 175 mm        |
| Height                         | 175 mm        |
| Box size                       | LB3           |
| Polarity                       | ETN 0         |
| Terminal Type                  | EN taper post |
| Hold Down                      | B13           |
| Weights (subject of variation) | 16.20 kg      |

## Polarity Terminal Type



## **Hold Down**



Design, features and specifications are subject to change without notice. We disclaim any representation or warranty, express or implied, concerning the data or recommendations, and in no event shall be liable for any loss or damage claimed to have arisen as a result. Some products may not be available in your local market.