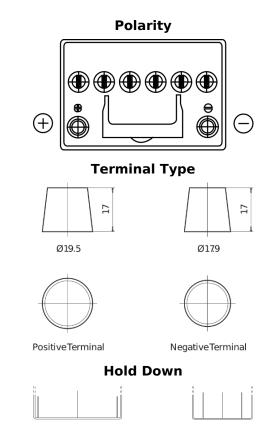

## **EFB EL605**

| Part number                    | EL605         |
|--------------------------------|---------------|
| Technology                     | EFB           |
| EAN/GTIN                       | 3661024036726 |
| Voltage                        | 12 V          |
| Capacity                       | 60.0 Ah       |
| CCA                            | 520 A         |
| Length                         | 230 mm        |
| Width                          | 173 mm        |
| Height                         | 222 mm        |
| Box size                       | D23           |
| Polarity                       | ETN 1         |
| Terminal Type                  | EN taper post |
| Hold Down                      | В0            |
| Weights (subject of variation) | 15.80 kg      |