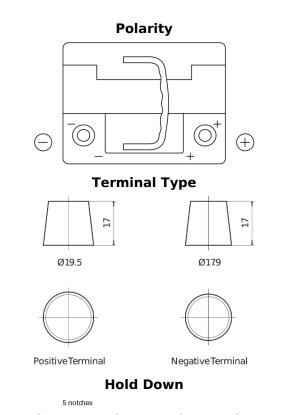

## **EFB EL550**

| Part number                    | EL550         |
|--------------------------------|---------------|
| Technology                     | EFB           |
| EAN/GTIN                       | 3661024036757 |
| Voltage                        | 12 V          |
| Capacity                       | 55.0 Ah       |
| CCA                            | 540 A         |
| Length                         | 207 mm        |
| Width                          | 175 mm        |
| Height                         | 190 mm        |
| Box size                       | L01           |
| Polarity                       | ETN 0         |
| Terminal Type                  | EN taper post |
| Hold Down                      | B13           |
| Weights (subject of variation) | 14.10 kg      |