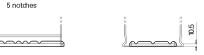

## **Batteries for Cars**

**EFB EL1050** 

| Part number                    | EL1050        |
|--------------------------------|---------------|
| Technology                     | EFB           |
| EAN/GTIN                       | 3661024037327 |
| Voltage                        | 12 V          |
| Capacity                       | 105.0 Ah      |
| CCA                            | 950 A         |
| Length                         | 392 mm        |
| Width                          | 175 mm        |
| Height                         | 190 mm        |
| Box size                       | L06           |
| Polarity                       | ETN 0         |
| Terminal Type                  | EN taper post |
| Hold Down                      | B13           |
| Weights (subject of variation) | 27.20 kg      |
|                                |               |

NegativeTerminal

PositiveTerminal

Hold Down

Design, features and specifications are subject to change without notice. We disclaim any representation or warranty, express or implied, concerning the data or recommendations, and in no event shall be liable for any loss or damage claimed to have arisen as a result. Some products may not be available in your local market.