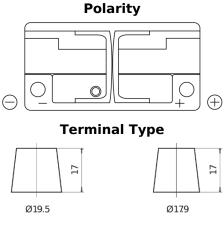

## **Batteries for Cars**

**EFB EL1050** 

| Part number                    | EL1050        |
|--------------------------------|---------------|
| Technology                     | EFB           |
| EAN/GTIN                       | 3661024037327 |
| Voltage                        | 12 V          |
| Capacity                       | 105.0 Ah      |
| CCA                            | 950 A         |
| Length                         | 392 mm        |
| Width                          | 175 mm        |
| Height                         | 190 mm        |
| Box size                       | L06           |
| Polarity                       | ETN 0         |
| Terminal Type                  | EN taper post |
| Hold Down                      | B13           |
| Weights (subject of variation) | 27.20 kg      |
|                                |               |

NegativeTerminal

PositiveTerminal

Hold Down

Design, features and specifications are subject to change without notice. We disclaim any representation or warranty, express or implied, concerning the data or recommendations, and in no event shall be liable for any loss or damage claimed to have arisen as a result. Some products may not be available in your local market.