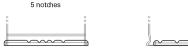

## **AGM EK960**

| Part number                    | EK960         |
|--------------------------------|---------------|
| Technology                     | AGM           |
| EAN/GTIN                       | 3661024037921 |
| Voltage                        | 12 V          |
| Capacity                       | 96.0 Ah       |
| CCA                            | 850 A         |
| Length                         | 353 mm        |
| Width                          | 175 mm        |
| Height                         | 190 mm        |
| Box size                       | L05           |
| Polarity                       | ETN 0         |
| Terminal Type                  | EN taper post |
| Hold Down                      | B13           |
| Weights (subject of variation) | 26.10 kg      |