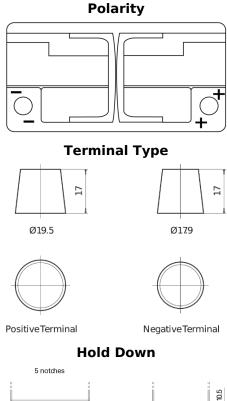

## **AGM EK960**

| Part number                    | EK960         |
|--------------------------------|---------------|
| Technology                     | AGM           |
| EAN/GTIN                       | 3661024037921 |
| Voltage                        | 12 V          |
| Capacity                       | 96.0 Ah       |
| CCA                            | 850 A         |
| Length                         | 353 mm        |
| Width                          | 175 mm        |
| Height                         | 190 mm        |
| Box size                       | L05           |
| Polarity                       | ETN 0         |
| Terminal Type                  | EN taper post |
| Hold Down                      | B13           |
| Weights (subject of variation) | 26.10 kg      |