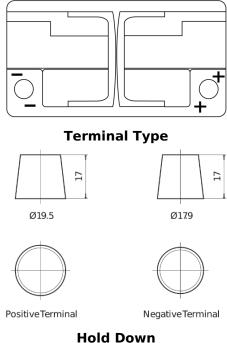

## **AGM EK820**

**Polarity** 

| Part number                    | EK820         |
|--------------------------------|---------------|
| Technology                     | AGM           |
| EAN/GTIN                       | 3661024037914 |
| Voltage                        | 12 V          |
| Capacity                       | 82.0 Ah       |
| CCA                            | 800 A         |
| Length                         | 315 mm        |
| Width                          | 175 mm        |
| Height                         | 190 mm        |
| Box size                       | L04           |
| Polarity                       | ETN 0         |
| Terminal Type                  | EN taper post |
| Hold Down                      | B13           |
| Weights (subject of variation) | 23.30 kg      |