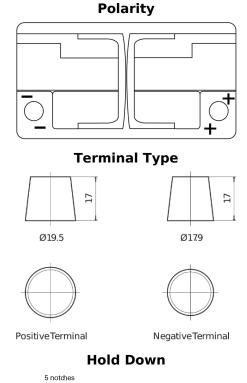

## **AGM EK800**

| Part number                    | EK800         |
|--------------------------------|---------------|
| Technology                     | AGM           |
| EAN/GTIN                       | 3661024035729 |
| Voltage                        | 12 V          |
| Capacity                       | 80.0 Ah       |
| CCA                            | A 008         |
| Length                         | 315 mm        |
| Width                          | 175 mm        |
| Height                         | 190 mm        |
| Box size                       | L04           |
| Polarity                       | ETN 0         |
| Terminal Type                  | EN taper post |
| Hold Down                      | B13           |
| Weights (subject of variation) | 23.30 kg      |