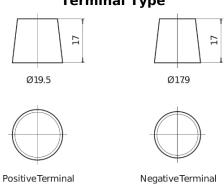

## **AGM EK720**

| Part number                    | EK720         |
|--------------------------------|---------------|
| Technology                     | AGM           |
| EAN/GTIN                       | 3661024037907 |
| Voltage                        | 12 V          |
| Capacity                       | 72.0 Ah       |
| CCA                            | 760 A         |
| Length                         | 278 mm        |
| Width                          | 175 mm        |
| Height                         | 190 mm        |
| Box size                       | L03           |
| Polarity                       | ETN 0         |
| Terminal Type                  | EN taper post |
| Hold Down                      | B13           |
| Weights (subject of variation) | 20.60 kg      |
|                                |               |