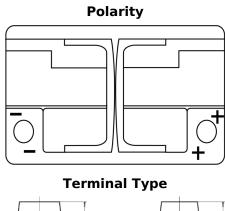

## **AGM EK720**

| Part number                    | EK720         |
|--------------------------------|---------------|
| Technology                     | AGM           |
| EAN/GTIN                       | 3661024037907 |
| Voltage                        | 12 V          |
| Capacity                       | 72.0 Ah       |
| CCA                            | 760 A         |
| Length                         | 278 mm        |
| Width                          | 175 mm        |
| Height                         | 190 mm        |
| Box size                       | L03           |
| Polarity                       | ETN 0         |
| Terminal Type                  | EN taper post |
| Hold Down                      | B13           |
| Weights (subject of variation) | 20.60 kg      |
|                                |               |