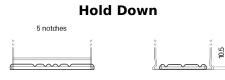

## **AGM EK720**

| Part number                    | EK720         |
|--------------------------------|---------------|
| Technology                     | AGM           |
| EAN/GTIN                       | 3661024037907 |
| Voltage                        | 12 V          |
| Capacity                       | 72.0 Ah       |
| CCA                            | 760 A         |
| Length                         | 278 mm        |
| Width                          | 175 mm        |
| Height                         | 190 mm        |
| Box size                       | L03           |
| Polarity                       | ETN 0         |
| Terminal Type                  | EN taper post |
| Hold Down                      | B13           |
| Weights (subject of variation) | 20.60 kg      |
|                                |               |