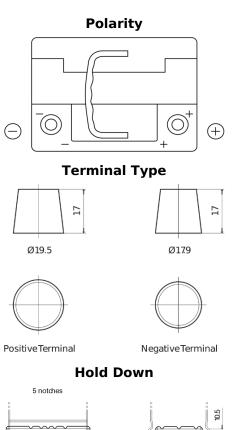

## **Batteries for Cars**

| Part number         | EK620         |
|---------------------|---------------|
| Technology          | AGM           |
| EAN/GTIN            | 3661024037891 |
| Voltage             | 12 V          |
| Capacity            | 62.0 Ah       |
| CCA                 | 680 A         |
| Length              | 242 mm        |
| Width               | 175 mm        |
| Height              | 190 mm        |
| Box size            | L02           |
| Polarity            | ETN 0         |
| Terminal Type       | EN taper post |
| Hold Down           | B13           |
| Weights (subject of | 17.90 kg      |
| variation)          |               |
|                     |               |