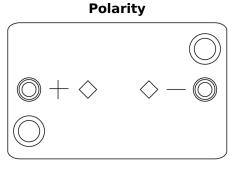

## **AGM EK508**

| Part number                    | EK508         |
|--------------------------------|---------------|
| Technology                     | AGM           |
| EAN/GTIN                       | 3661024036481 |
| Voltage                        | 12 V          |
| Capacity                       | 50.0 Ah       |
| CCA                            | 800 A         |
| Length                         | 260 mm        |
| Width                          | 173 mm        |
| Height                         | 206 mm        |
| Box size                       | G34           |
| Polarity                       | ETN 9         |
| Terminal Type                  | EN taper post |
| Hold Down                      | B7            |
| Weights (subject of variation) | 17.50 kg      |