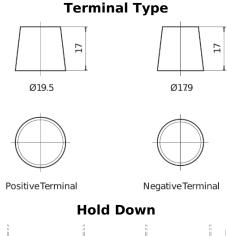

## **AGM EK508**

| Part number                    | EK508         |
|--------------------------------|---------------|
| Technology                     | AGM           |
| EAN/GTIN                       | 3661024036481 |
| Voltage                        | 12 V          |
| Capacity                       | 50.0 Ah       |
| CCA                            | 800 A         |
| Length                         | 260 mm        |
| Width                          | 173 mm        |
| Height                         | 206 mm        |
| Box size                       | G34           |
| Polarity                       | ETN 9         |
| Terminal Type                  | EN taper post |
| Hold Down                      | B7            |
| Weights (subject of variation) | 17.50 kg      |