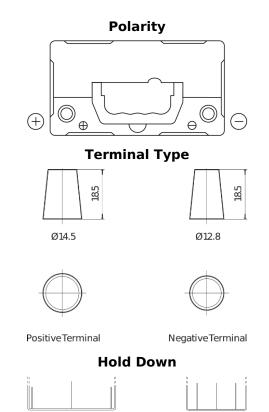

## **AGM EK457**

| Part number                    | EK457          |
|--------------------------------|----------------|
| Technology                     | AGM            |
| EAN/GTIN                       | 3661024038089  |
| Voltage                        | 12 V           |
| Capacity                       | 45.0 Ah        |
| CCA                            | 380 A          |
| Length                         | 237 mm         |
| Width                          | 127 mm         |
| Height                         | 227 mm         |
| Box size                       | B24            |
| Polarity                       | ETN 1          |
| Terminal Type                  | JIS taper post |
| Hold Down                      | В0             |
| Weights (subject of variation) | 13.50 kg       |