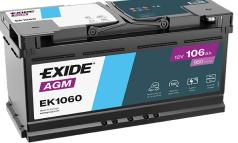

# **AGM EK1060**

| Part number                    | EK1060        |
|--------------------------------|---------------|
| Technology                     | AGM           |
| EAN/GTIN                       | 3661024037938 |
| Voltage                        | 12 V          |
| Capacity                       | 106.0 Ah      |
| CCA                            | 950 A         |
| Length                         | 392 mm        |
| Width                          | 175 mm        |
| Height                         | 190 mm        |
| Box size                       | L06           |
| Polarity                       | ETN 0         |
| Terminal Type                  | EN taper post |
| Hold Down                      | B13           |
| Weights (subject of variation) | 29.00 kg      |
|                                |               |