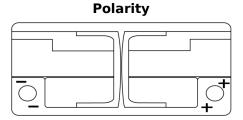

# **AGM EK1060**

| Part number                    | EK1060        |
|--------------------------------|---------------|
| Technology                     | AGM           |
| EAN/GTIN                       | 3661024037938 |
| Voltage                        | 12 V          |
| Capacity                       | 106.0 Ah      |
| CCA                            | 950 A         |
| Length                         | 392 mm        |
| Width                          | 175 mm        |
| Height                         | 190 mm        |
| Box size                       | L06           |
| Polarity                       | ETN 0         |
| Terminal Type                  | EN taper post |
| Hold Down                      | B13           |
| Weights (subject of variation) | 29.00 kg      |
|                                |               |