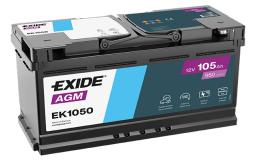

## **AGM EK1050**

| Part number                    | EK1050        |
|--------------------------------|---------------|
| Technology                     | AGM           |
| EAN/GTIN                       | 3661024036504 |
| Voltage                        | 12 V          |
| Capacity                       | 105.0 Ah      |
| CCA                            | 950 A         |
| Length                         | 392 mm        |
| Width                          | 175 mm        |
| Height                         | 190 mm        |
| Box size                       | L06           |
| Polarity                       | ETN 0         |
| Terminal Type                  | EN taper post |
| Hold Down                      | B13           |
| Weights (subject of variation) | 29.00 kg      |
|                                |               |