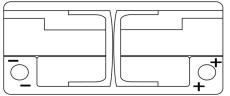

Polarity

**Terminal Type** 

Ø19.5

PositiveTerminal

Ø17.9

17

NegativeTerminal

Hold Down