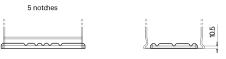

Polarity

**Terminal Type** 

Ø19.5

PositiveTerminal

Ø17.9

17

NegativeTerminal

Hold Down