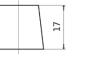

Polarity

**Terminal Type** 

Ø19.5

PositiveTerminal

Ø17.9

17

NegativeTerminal

Hold Down