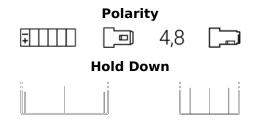

## **AGM EK013**

| Part number                    | EK013          |
|--------------------------------|----------------|
| raitifilibei                   | LKUIS          |
| Technology                     | AGM            |
| EAN/GTIN                       | 3661024038058  |
| Voltage                        | 12 V           |
| Capacity                       | 1.2 Ah         |
| CCA                            | 18 A           |
| Length                         | 97 mm          |
| Width                          | 43 mm          |
| Height                         | 58 mm          |
| Box size                       | C20            |
| Polarity                       | ETN 4          |
| Terminal Type                  | Faston S (4,8) |
| Hold Down                      | В0             |
| Weights (subject of variation) | 0.50 kg        |
|                                |                |