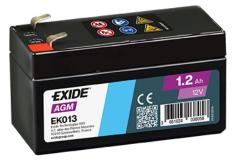

## **AGM EK013**

| Part number                    | EK013          |
|--------------------------------|----------------|
| raitifilibei                   | LKUIS          |
| Technology                     | AGM            |
| EAN/GTIN                       | 3661024038058  |
| Voltage                        | 12 V           |
| Capacity                       | 1.2 Ah         |
| CCA                            | 18 A           |
| Length                         | 97 mm          |
| Width                          | 43 mm          |
| Height                         | 58 mm          |
| Box size                       | C20            |
| Polarity                       | ETN 4          |
| Terminal Type                  | Faston S (4,8) |
| Hold Down                      | В0             |
| Weights (subject of variation) | 0.50 kg        |
|                                |                |