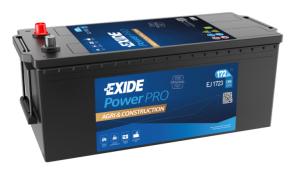

## PowerPRO Agri&Construction EJ1723

| Part number                    | EJ1723        |
|--------------------------------|---------------|
| Technology                     | Flooded       |
| EAN/GTIN                       | 3661024036917 |
| Voltage                        | 12 V          |
| Capacity                       | 172.0 Ah      |
| CCA                            | 1390 A        |
| Length                         | 513 mm        |
| Width                          | 223 mm        |
| Height                         | 223 mm        |
| Box size                       | D05           |
| Polarity                       | ETN 3         |
| Terminal Type                  | EN taper post |
| Hold Down                      | В0            |
| Weights (subject of variation) | 48.80 kg      |