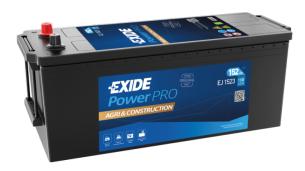

## PowerPRO Agri&Construction EJ1523

| Part number                    | EJ1523        |
|--------------------------------|---------------|
| Technology                     | Flooded       |
| EAN/GTIN                       | 3661024036900 |
| Voltage                        | 12 V          |
| Capacity                       | 152.0 Ah      |
| CCA                            | 1130 A        |
| Length                         | 513 mm        |
| Width                          | 189 mm        |
| Height                         | 223 mm        |
| Box size                       | D04           |
| Polarity                       | ETN 3         |
| Terminal Type                  | EN taper post |
| Hold Down                      | В0            |
| Weights (subject of variation) | 40.30 kg      |