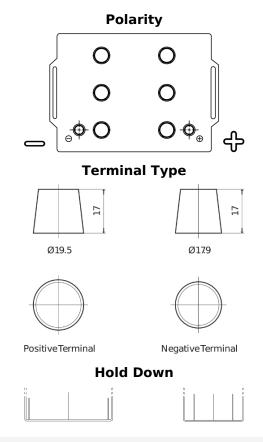

## **StartPRO EG145A**

| Part number                    | EG145A        |
|--------------------------------|---------------|
| Technology                     | Flooded       |
| EAN/GTIN                       | 3661024035552 |
| Voltage                        | 12 V          |
| Capacity                       | 145.0 Ah      |
| CCA                            | 1000 A        |
| Length                         | 360 mm        |
| Width                          | 253 mm        |
| Height                         | 240 mm        |
| Box size                       | F21           |
| Polarity                       | ETN 6         |
| Terminal Type                  | EN taper post |
| Hold Down                      | В0            |
| Weights (subject of variation) | 38.10 kg      |