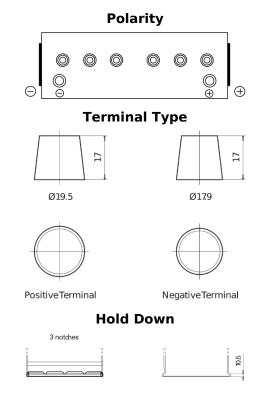

## StartPRO EG1402

| Part number                    | EG1402        |
|--------------------------------|---------------|
| Technology                     | Flooded       |
| EAN/GTIN                       | 3661024035347 |
| Voltage                        | 12 V          |
| Capacity                       | 140.0 Ah      |
| CCA                            | 900 A         |
| Length                         | 508 mm        |
| Width                          | 175 mm        |
| Height                         | 205 mm        |
| Box size                       | ATM           |
| Polarity                       | ETN 0         |
| Terminal Type                  | EN taper post |
| Hold Down                      | B1            |
| Weights (subject of variation) | 33.80 kg      |