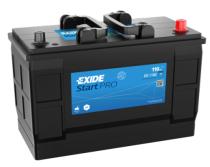

## StartPRO EG1100

| Part number                    | EG1100        |
|--------------------------------|---------------|
| Technology                     | Flooded       |
| EAN/GTIN                       | 3661024035378 |
| Voltage                        | 12 V          |
| Capacity                       | 110.0 Ah      |
| CCA                            | 750 A         |
| Length                         | 349 mm        |
| Width                          | 175 mm        |
| Height                         | 235 mm        |
| Box size                       | D02           |
| Polarity                       | ETN 0         |
| Terminal Type                  | EN taper post |
| Hold Down                      | В0            |
| Weights (subject of variation) | 25.40 kg      |