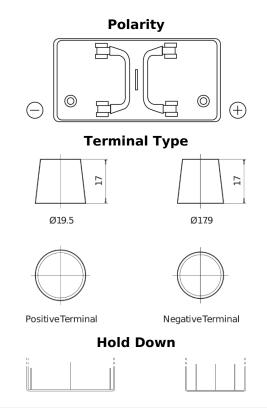

## PowerPRO EF1250

| Part number                    | EF1250        |
|--------------------------------|---------------|
| Technology                     | Flooded       |
| EAN/GTIN                       | 3661024037945 |
| Voltage                        | 12 V          |
| Capacity                       | 125.0 Ah      |
| CCA                            | 850 A         |
| Length                         | 349 mm        |
| Width                          | 175 mm        |
| Height                         | 285 mm        |
| Box size                       | D03           |
| Polarity                       | ETN 0         |
| Terminal Type                  | EN taper post |
| Hold Down                      | В0            |
| Weights (subject of variation) | 31.00 kg      |