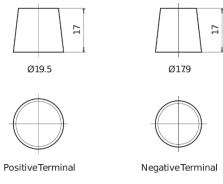

--------------------------|---------------|
| Technology                     | GEL           |
| EAN/GTIN                       | 3661024037884 |
| Voltage                        | 12 V          |
| Capacity                       | 85.0 Ah       |
| CCA                            | 350 A         |
| Length                         | 349 mm        |
| Width                          | 175 mm        |
| Height                         | 235 mm        |
| Box size                       | D02           |
| Polarity                       | ETN 1         |
| Terminal Type                  | EN taper post |
| Hold Down                      | В0            |
| Weights (subject of variation) | 29.50 kg      |
|                                |               |

## **Polarity**



## **Terminal Type**



#### **Hold Down**



Design, features and specifications are subject to change without notice. We disclaim any representation or warranty, express or implied, concerning the data or recommendations, and in no event shall be liable for any loss or damage claimed to have arisen as a result. Some products may not be available in your local market.