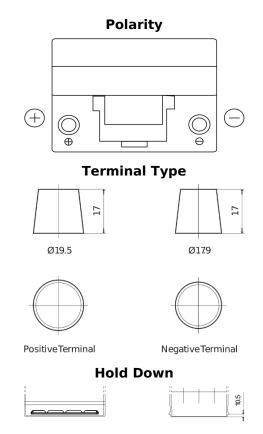

## Classic EC905

| Part number                    | EC905         |
|--------------------------------|---------------|
| Technology                     | Flooded       |
| EAN/GTIN                       | 3661024034760 |
| Voltage                        | 12 V          |
| Capacity                       | 90.0 Ah       |
| CCA                            | 680 A         |
| Length                         | 306 mm        |
| Width                          | 173 mm        |
| Height                         | 222 mm        |
| Box size                       | D31           |
| Polarity                       | ETN 1         |
| Terminal Type                  | EN taper post |
| Hold Down                      | Korean B1     |
| Weights (subject of variation) | 19.90 kg      |