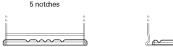

## Classic EC700

| Part number                    | EC700         |
|--------------------------------|---------------|
| Technology                     | Flooded       |
| EAN/GTIN                       | 3661024034821 |
| Voltage                        | 12 V          |
| Capacity                       | 70.0 Ah       |
| CCA                            | 640 A         |
| Length                         | 278 mm        |
| Width                          | 175 mm        |
| Height                         | 190 mm        |
| Box size                       | L03           |
| Polarity                       | ETN 0         |
| Terminal Type                  | EN taper post |
| Hold Down                      | B13           |
| Weights (subject of variation) | 16.00 kg      |