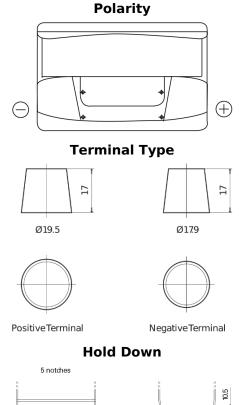

## Classic EC700

| Part number                    | EC700         |
|--------------------------------|---------------|
| Technology                     | Flooded       |
| EAN/GTIN                       | 3661024034821 |
| Voltage                        | 12 V          |
| Capacity                       | 70.0 Ah       |
| CCA                            | 640 A         |
| Length                         | 278 mm        |
| Width                          | 175 mm        |
| Height                         | 190 mm        |
| Box size                       | L03           |
| Polarity                       | ETN 0         |
| Terminal Type                  | EN taper post |
| Hold Down                      | B13           |
| Weights (subject of variation) | 16.00 kg      |