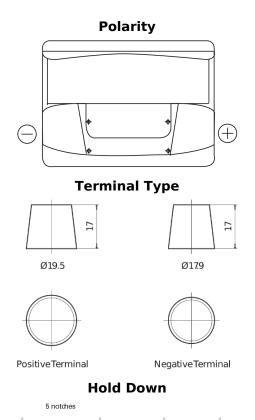

## Classic EC550

| Part number                    | EC550         |
|--------------------------------|---------------|
| Technology                     | Flooded       |
| EAN/GTIN                       | 3661024034807 |
| Voltage                        | 12 V          |
| Capacity                       | 55.0 Ah       |
| CCA                            | 460 A         |
| Length                         | 242 mm        |
| Width                          | 175 mm        |
| Height                         | 190 mm        |
| Box size                       | L02           |
| Polarity                       | ETN 0         |
| Terminal Type                  | EN taper post |
| Hold Down                      | B13           |
| Weights (subject of variation) | 13.50 kg      |