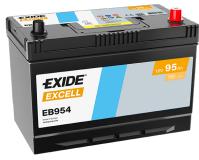

## **Excell EB954**

| Part number                    | EB954         |
|--------------------------------|---------------|
| Technology                     | Flooded       |
| EAN/GTIN                       | 3661024034456 |
| Voltage                        | 12 V          |
| Capacity                       | 95.0 Ah       |
| CCA                            | 760 A         |
| Length                         | 306 mm        |
| Width                          | 173 mm        |
| Height                         | 222 mm        |
| Box size                       | D31           |
| Polarity                       | ETN 0         |
| Terminal Type                  | EN taper post |
| Hold Down                      | Korean B1     |
| Weights (subject of variation) | 20.60 kg      |