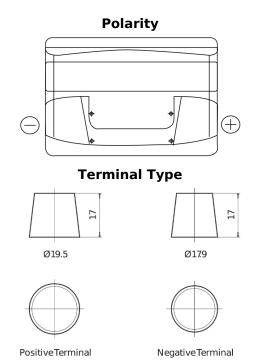

## **Excell EB802**

| Part number                    | EB802         |
|--------------------------------|---------------|
| Technology                     | Flooded       |
| EAN/GTIN                       | 3661024034654 |
| Voltage                        | 12 V          |
| Capacity                       | 80.0 Ah       |
| CCA                            | 700 A         |
| Length                         | 315 mm        |
| Width                          | 175 mm        |
| Height                         | 175 mm        |
| Box size                       | LB4           |
| Polarity                       | ETN 0         |
| Terminal Type                  | EN taper post |
| Hold Down                      | B13           |
| Weights (subject of variation) | 17.80 kg      |