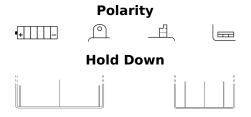

## **Conventional EB7-A**

| Part number                    | EB7-A         |
|--------------------------------|---------------|
| Technology                     | Flooded       |
| EAN/GTIN                       | 3661024033213 |
| Voltage                        | 12 V          |
| Capacity                       | 8.0 Ah        |
| CCA                            | 85 A          |
| Length                         | 135 mm        |
| Width                          | 75 mm         |
| Height                         | 135 mm        |
| Box size                       | C42           |
| Polarity                       | ETN 1         |
| Terminal Type                  | M06           |
| Hold Down                      | В0            |
| Weights (subject of variation) | 2.90 kg       |