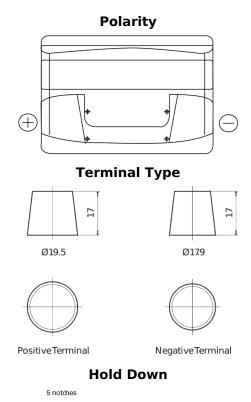

## **Excell EB741**

| Part number                    | EB741         |
|--------------------------------|---------------|
| Technology                     | Flooded       |
| EAN/GTIN                       | 3661024034562 |
| Voltage                        | 12 V          |
| Capacity                       | 74.0 Ah       |
| CCA                            | 680 A         |
| Length                         | 278 mm        |
| Width                          | 175 mm        |
| Height                         | 190 mm        |
| Box size                       | L03           |
| Polarity                       | ETN 1         |
| Terminal Type                  | EN taper post |
| Hold Down                      | B13           |
| Weights (subject of variation) | 16.60 kg      |