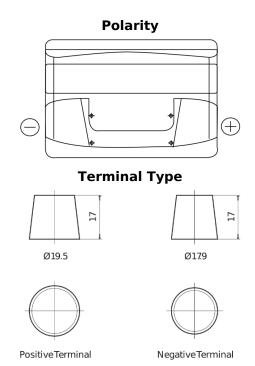

## Excell EB712

| Part number                    | EB712         |
|--------------------------------|---------------|
| Technology                     | Flooded       |
| EAN/GTIN                       | 3661024034647 |
| Voltage                        | 12 V          |
| Capacity                       | 71.0 Ah       |
| CCA                            | 670 A         |
| Length                         | 278 mm        |
| Width                          | 175 mm        |
| Height                         | 175 mm        |
| Box size                       | LB3           |
| Polarity                       | ETN 0         |
| Terminal Type                  | EN taper post |
| Hold Down                      | B13           |
| Weights (subject of variation) | 15.30 kg      |