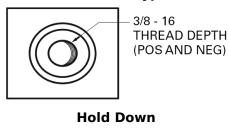

## **Excell EB708**

| Part number                    | EB708           |
|--------------------------------|-----------------|
| Technology                     | Flooded         |
| EAN/GTIN                       | 3661024037426   |
| Voltage                        | 12 V            |
| Capacity                       | 70.0 Ah         |
| CCA                            | 740 A           |
| Length                         | 260 mm          |
| Width                          | 180 mm          |
| Height                         | 186 mm          |
| Box size                       | G78             |
| Polarity                       | ETN 1           |
| Terminal Type                  | SAE S 3/8" side |
|                                | Terminal        |
| Hold Down                      | B7              |
| Weights (subject of variation) | 16.70 kg        |