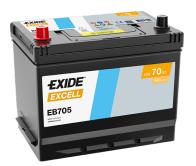

## **Excell EB705**

| Part number                    | EB705         | Polarity               |              |  |
|--------------------------------|---------------|------------------------|--------------|--|
| Technology                     | Flooded       |                        |              |  |
| EAN/GTIN                       | 3661024034449 |                        |              |  |
| Voltage                        | 12 V          |                        |              |  |
| Capacity                       | 70.0 Ah       |                        | $\bigcirc$   |  |
| CCA                            | 540 A         |                        | Ð            |  |
| Length                         | 270 mm        | Terminal Type          | <u> </u>     |  |
| Width                          | 173 mm        |                        |              |  |
| Height                         | 222 mm        |                        | 17           |  |
| Box size                       | D26           |                        |              |  |
| Polarity                       | ETN 1         | Ø19.5                  | Ø179         |  |
| Terminal Type                  | EN taper post |                        | +            |  |
| Hold Down                      | Korean B1+B6  |                        |              |  |
| Weights (subject of variation) | 16.10 kg      |                        |              |  |
| variationy                     |               | Positive Terminal Nega | tiveTerminal |  |
|                                |               | Hold Down              | Hold Down    |  |
|                                |               | 8 8 9                  |              |  |