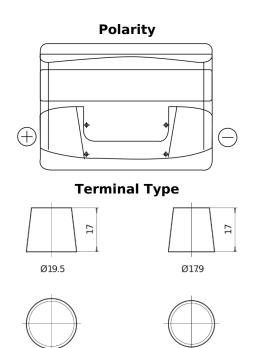

## **Excell EB621**

| Part number                    | EB621         |
|--------------------------------|---------------|
| Technology                     | Flooded       |
| EAN/GTIN                       | 3661024034548 |
| Voltage                        | 12 V          |
| Capacity                       | 62.0 Ah       |
| CCA                            | 540 A         |
| Length                         | 242 mm        |
| Width                          | 175 mm        |
| Height                         | 190 mm        |
| Box size                       | L02           |
| Polarity                       | ETN 1         |
| Terminal Type                  | EN taper post |
| Hold Down                      | B13           |
| Weights (subject of variation) | 14.20 kg      |

## **Hold Down**

NegativeTerminal

PositiveTerminal

Design, features and specifications are subject to change without notice. We disclaim any representation or warranty, express or implied, concerning the data or recommendations, and in no event shall be liable for any loss or damage claimed to have arisen as a result. Some products may not be available in your local market.