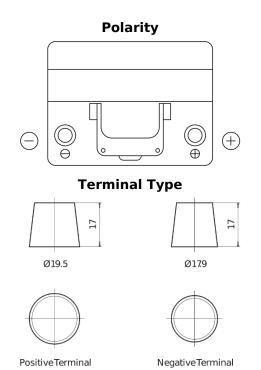

## **Excell EB604**

| Part number                    | EB604         |
|--------------------------------|---------------|
| Technology                     | Flooded       |
| EAN/GTIN                       | 3661024034418 |
| Voltage                        | 12 V          |
| Capacity                       | 60.0 Ah       |
| CCA                            | 480 A         |
| Length                         | 230 mm        |
| Width                          | 173 mm        |
| Height                         | 222 mm        |
| Box size                       | D23           |
| Polarity                       | ETN 0         |
| Terminal Type                  | EN taper post |
| Hold Down                      | Korean B1     |
| Weights (subject of variation) | 14.60 kg      |