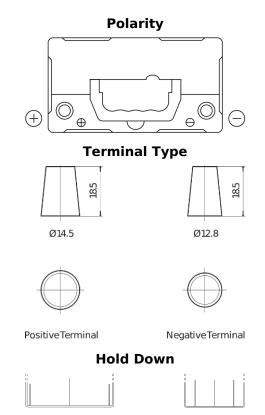

## **Excell EB457**

| Part number                    | EB457          |
|--------------------------------|----------------|
| Technology                     | Flooded        |
| EAN/GTIN                       | 3661024034364  |
| Voltage                        | 12 V           |
| Capacity                       | 45.0 Ah        |
| CCA                            | 330 A          |
| Length                         | 237 mm         |
| Width                          | 127 mm         |
| Height                         | 227 mm         |
| Box size                       | B24            |
| Polarity                       | ETN 1          |
| Terminal Type                  | JIS taper post |
| Hold Down                      | В0             |
| Weights (subject of variation) | 11.40 kg       |