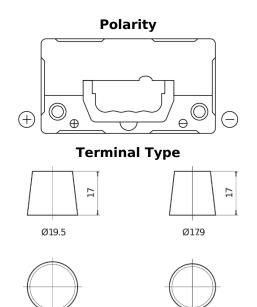

## **Excell EB455**

| Part number                    | EB455         |
|--------------------------------|---------------|
| Technology                     | Flooded       |
| EAN/GTIN                       | 3661024034388 |
| Voltage                        | 12 V          |
| Capacity                       | 45.0 Ah       |
| CCA                            | 330 A         |
| Length                         | 237 mm        |
| Width                          | 127 mm        |
| Height                         | 227 mm        |
| Box size                       | B24           |
| Polarity                       | ETN 1         |
| Terminal Type                  | EN taper post |
| Hold Down                      | В0            |
| Weights (subject of variation) | 11.40 kg      |