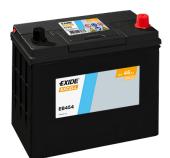

## **Excell EB454**

| Part number         | EB454         | Polarity                          |
|---------------------|---------------|-----------------------------------|
| Technology          | Flooded       |                                   |
| EAN/GTIN            | 3661024034371 |                                   |
| Voltage             | 12 V          |                                   |
| Capacity            | 45.0 Ah       |                                   |
| CCA                 | 330 A         |                                   |
| Length              | 237 mm        | Terminal Type                     |
| Width               | 127 mm        |                                   |
| Height              | 227 mm        | 17                                |
| Box size            | B24           | Ø19.5 Ø179                        |
| Polarity            | ETN 0         |                                   |
| Terminal Type       | EN taper post |                                   |
| Hold Down           | B0            |                                   |
| Weights (subject of | 11.40 kg      |                                   |
| variation)          |               | PositiveTerminal NegativeTerminal |
|                     |               | Hold Down                         |
|                     |               |                                   |