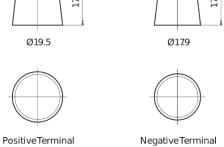

## Polarity Terminal Type

## **Excell EB450**

| Part number                    | EB450         |
|--------------------------------|---------------|
| Technology                     | Flooded       |
| EAN/GTIN                       | 3661024034494 |
| Voltage                        | 12 V          |
| Capacity                       | 45.0 Ah       |
| CCA                            | 330 A         |
| Length                         | 220 mm        |
| Width                          | 135 mm        |
| Height                         | 225 mm        |
| Box size                       | E02           |
| Polarity                       | ETN 0         |
| Terminal Type                  | EN taper post |
| Hold Down                      | B1            |
| Weights (subject of variation) | 12.50 kg      |
|                                |               |