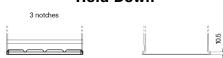

## **Hold Down**

Design, features and specifications are subject to change without notice. We disclaim any representation or warranty, express or implied, concerning the data or recommendations, and in no event shall be liable for any loss or damage claimed to have arisen as a result. Some products may not be available in your local market.

## **Excell EB450**

| Part number                    | EB450         |
|--------------------------------|---------------|
| Technology                     | Flooded       |
| EAN/GTIN                       | 3661024034494 |
| Voltage                        | 12 V          |
| Capacity                       | 45.0 Ah       |
| CCA                            | 330 A         |
| Length                         | 220 mm        |
| Width                          | 135 mm        |
| Height                         | 225 mm        |
| Box size                       | E02           |
| Polarity                       | ETN 0         |
| Terminal Type                  | EN taper post |
| Hold Down                      | B1            |
| Weights (subject of variation) | 12.50 kg      |
|                                |               |