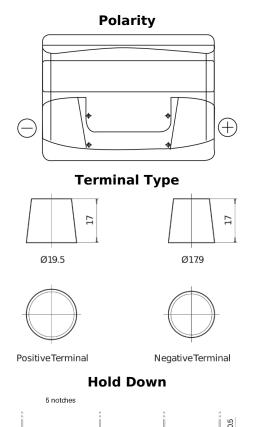

## **Excell EB442**

| Part number                    | EB442         |
|--------------------------------|---------------|
| Technology                     | Flooded       |
| EAN/GTIN                       | 3661024034609 |
| Voltage                        | 12 V          |
| Capacity                       | 44.0 Ah       |
| CCA                            | 420 A         |
| Length                         | 207 mm        |
| Width                          | 175 mm        |
| Height                         | 175 mm        |
| Box size                       | LB1           |
| Polarity                       | ETN 0         |
| Terminal Type                  | EN taper post |
| Hold Down                      | B13           |
| Weights (subject of variation) | 10.60 kg      |